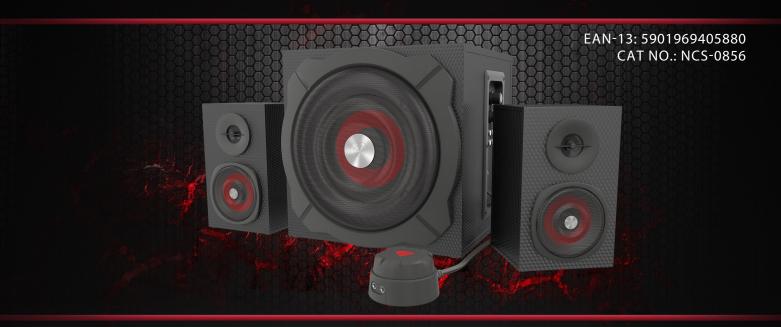

- Powerful subwoofer emits the deepest bass
- Two satellite speakers generate clear, high quality sound in a wavelength range of medium and high
- Speakers in typical housing for gaming accessories
- Stylish subwoofer in a wooden case
- Remote control with options to connect headphones or mobile device
- Controls the volume and bass on the side of the subwoofer

## PRODUCT SPECIFICATION:

| Satellite speakers                | 2x 15W                    |
|-----------------------------------|---------------------------|
| Subwoofer                         | 1x 30W                    |
| Total output power                | 60W RMS                   |
| Frequency Response                | 40 - 20000Hz              |
| Input                             | Stereo RCA                |
| Type of power supply              | 220-240V                  |
| Wired remote control              | Yes                       |
| AND MAINTAINED IN                 | Volume Control            |
| Functions of wired remote control | 1x mini jack 3,5mm Input  |
|                                   | 1x mini jack 3,5mm Output |
| Knob of Bass                      | Tak                       |
| Color                             | Black – Red               |
|                                   |                           |