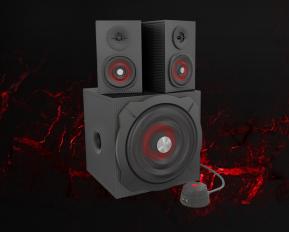

- Powerful subwoofer emits the deepest bass
- Two satellite speakers generate clear, high quality sound in a wavelength range of medium and high
- Speakers in typical housing for gaming accessories
- Stylish subwoofer in a wooden case
- Remote control with options to connect headphones or mobile device
- Controls the volume and bass on the side of the subwoofer